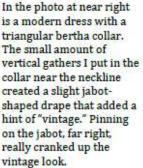

## FASHION FINDS...

Here is page 2 of our story on jabots and Bertha collars from Laurie Elliott of the Santa Clara Valley Chapter, courtesy of the MAFCA website.

Below left is a dress from the Montgomery Ward Catalog Fall/Winter 1929 - 30, with a very fancy lace collar and matching jabot.

In the photograph below right are a couple of my estate sale finds. The fancy lace jabot looks similar to the one on the red dress, but is probably earlier than the Model A years of 1928 – 1931. It is completely hand made and unlikely to have been made for mass purchase.

The jabot with the cameo pin is also hand made, but is more modern looking.

Many jabots look like fancy handkerchiefs folded and pinned to the bodice front.

Before you pin, remember that pins leave holes that often cannot be repaired.

#### Bertha Collars

Bertha collars, also known as "cape collars," are cape like overlays that attach at a dress's neckline and extend over the shoulders. Often of voile, organdie, lightweight silk or very sheer cotton, bertha collars add a flutter of movement to an afternoon or evening frock. Sleeveless dresses often had bertha collars that gave them, "the satisfactory feeling of sleeves without any of their discomfort for warm days," according to Modern Pricilla, July 1929. In other words, the wearer gets to hide some skin in comfort and add a bit of graceful movement.