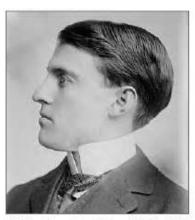

## The Ahooguh Origin

by Tom Endy

The ahooguh horn, also known as a Klaxon horn was developed and patented by Miller Reese Hutchison, an inventor of the early 20th century. Hutch, as he was known, patented the mechanism in 1908. The Lovell-McConnell Manufacturing Company of Newark, New Jersey bought the rights to manufacture the device and it later became standard equipment on motor cars. Franklyn Hallett Lovell Jr., the company founder, coined the name klaxon from the Ancient Greek verb klazō, meaning shriek. Klaxon horns produce an easily identifiable sound, often described in English as "ahooguh". Like most mechanical horns, the klaxon has largely been replaced by solidstate electronic devises, though the memorable tone has persisted on in classic cars of the era. Klaxon later became a brand name. The Klaxon horn was used on U.S. submarines during WWII. The Klaxon horn's characteristic sound is produced by a springsteel diaphragm with a rivet in the center that is repeatedly struck by the teeth of a rotating cogwheel. The diaphragm is attached to a horn that acts as an acoustic transformer and controls the direction of the sound. In the first Klaxons, the wheel was driven either by hand or by an electric motor. Hutchison went to work for Thomas Edison in 1909, and was the chief engineer for Edison from 1912 to 1918. The ahooguh sound is usually heard today when a Model A Ford goes rolling down the road.

Miller Reese Hutchison 1876 - 1944