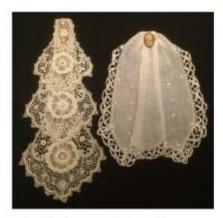

In the photograph below right are a couple of my estate sale finds. The fancy lace jabot looks similar to the one on the red dress, but is probably earlier than the Model A years of 1928 – 1931. It is completely hand made and unlikely to have been made for mass purchase.

The jabot with the cameo pin is also hand made, but is more modern looking.

Many jabots look like fancy handkerchiefs folded and pinned to the bodice front.

Before you pin, remember that pins leave holes that often cannot be repaired.