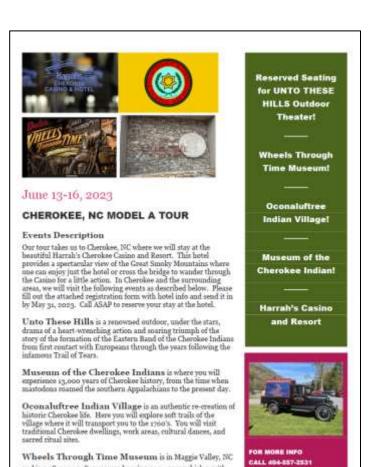

## CHEROKEE, NC MODEL A TOUR

**JUNE 13-16, 2023** 

We'll recap this wonderful-sounding tour in our July issue of the Newsletter!

and is a 38,000 sq. ft. museum housing 300+ rare vehicles, with

related exhibits, photos and memorabilia.