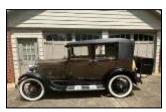

#### 1928 Leather Back Fordor Sedan

Complete frame off restoration. Excellent condition. Runs and handles well. Regularly driven; always garaged. Rose beige original color.

#### **Asking \$31,500**

Contact: David Hadden 770-539-1742 davidonnahadden@gmail.com Buford, GA