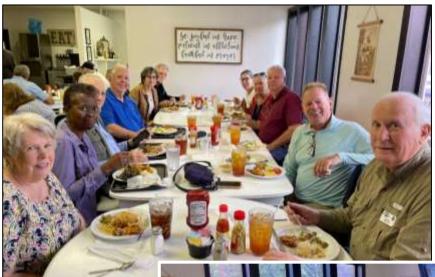

## Tim's Chicken Shack, Griffin Recap

What a perfect day for a backroads drive in Model A's (and modern, too!) The Petersons took a happy group through Spring lush countryside on our way to Griffin and lunch at Tim's Chicken Shack.

It may be a modest location, without big fanfare, but the food proved to be great. Their namesake offering, CHICKEN, was delish; truly some of the best from a southern buffet that this writer has tasted.

The interior of the restaurant was also a pleasant revelation; a fresh, bright and cheerful place, with equally cheerful staff.

A good time was had by all...even the mini-tech meet held in the parking lot at the end. The mystery of the supposedly dead battery in the Shotwell's Vicky was diagnosed as a loose wire that just needed tightening. Thanks, guys!

**Lunch Bunchers**: Larry & Jackie Peterson, Tom & Betty Miller, Jim & Kim Wingo, Doug & Diane Cox, Mike & Gwyneth Shotwell, Pat Tyler, Terry Atkins, Mark & Marilyn Corley, Bobby & MaryJane Cleveland, Dave & Fran Birch.